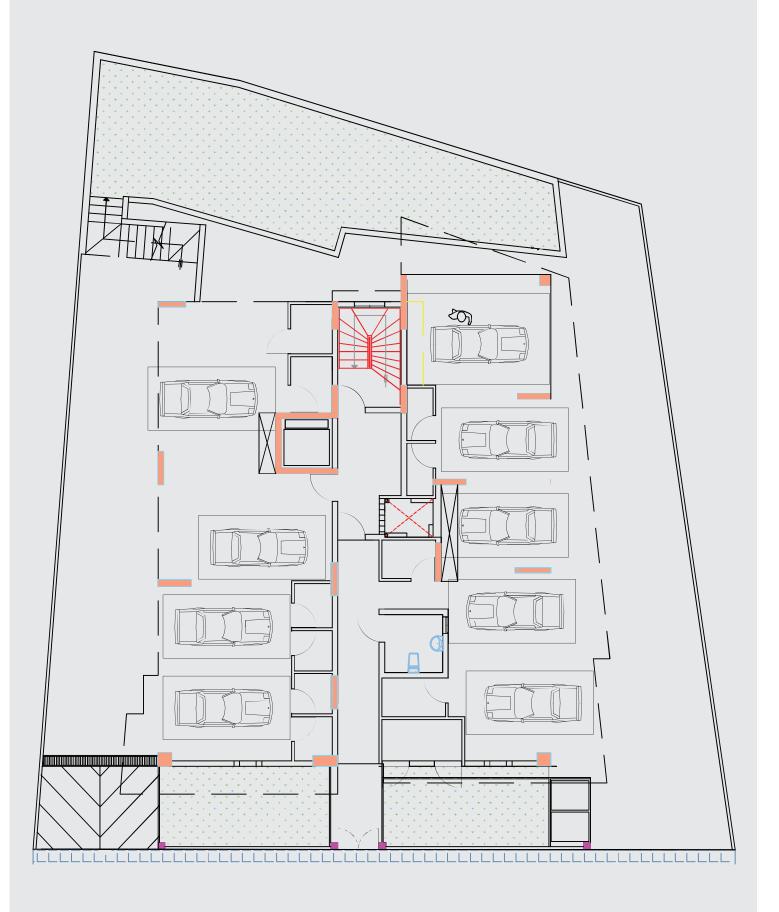

Each apartment has a storage room on the ground floor and a covered parking space.

First and Second Floor

Third Floor

**Ground Floor** 

| No.    | Floor           | Bed | WC | Net<br>Internal<br>Area<br>(m2) | Covered<br>Veranda<br>(m2) | Common<br>Areas<br>(m2) | Storage<br>(m2) | Total<br>(m2) | Price      |
|--------|-----------------|-----|----|---------------------------------|----------------------------|-------------------------|-----------------|---------------|------------|
| 101    | 1 <sup>st</sup> | 1   | 1  | 60                              | 7.8                        | 3.9                     | 3.0             | 64.7          | On Request |
| 102    | 1 <sup>st</sup> | 2   | 2  | 76                              | 20.4                       | 5.8                     | 3.0             | 104.2         | On Request |
| 103    | 1 <sup>st</sup> | 3   | 2  | 95                              | 19.6                       | 7.3                     | 3.0             | 124.9         | On Request |
| 201    | 2 <sup>nd</sup> | 1   | 1  | 60                              | 7.8                        | 3.9                     | 3.0             | 64.7          | On Request |
| 202    | 2 <sup>nd</sup> | 2   | 2  | 76                              | 20.4                       | 5.8                     | 3.0             | 104.2         | On Request |
| 203    | 2 <sup>nd</sup> | 3   | 2  | 95                              | 19.6                       | 7.3                     | 3.0             | 124.9         | On Request |
| 301    | 3 <sup>rd</sup> | 1   | 1  | 60                              | 7.8                        | 3.9                     | 3.0             | 64.7          | On Request |
| 302    | 3 <sup>rd</sup> | 2   | 2  | 76                              | 20.4                       | 5.8                     | 3.0             | 104.2         | On Request |
| 303    | 3 <sup>rd</sup> | 3   | 2  | 95                              | 19.6                       | 7.3                     | 3.0             | 124.9         | On Request |
| Total: |                 |     |    | 660                             | 143.4                      | 61                      | 27              | 881.4         |            |

## Parking and Storage

1 Parking space and 1 storage room for each apartment

Entrance videophone system for monitoring main entrance.