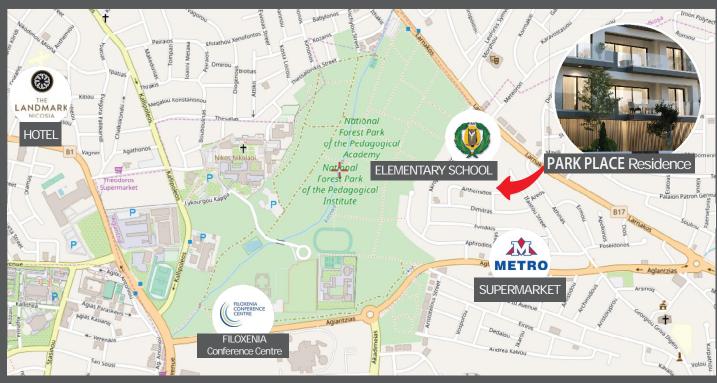

**PARK PLACE** Residences is a residential building located in the municipality of Aglantzia in a very quiet street close to many amenities, The University of Cyprus and the Nicosia City Center. It is located on a hill offering great views of Nicosia. It is an ideal location for personal use or for investment.