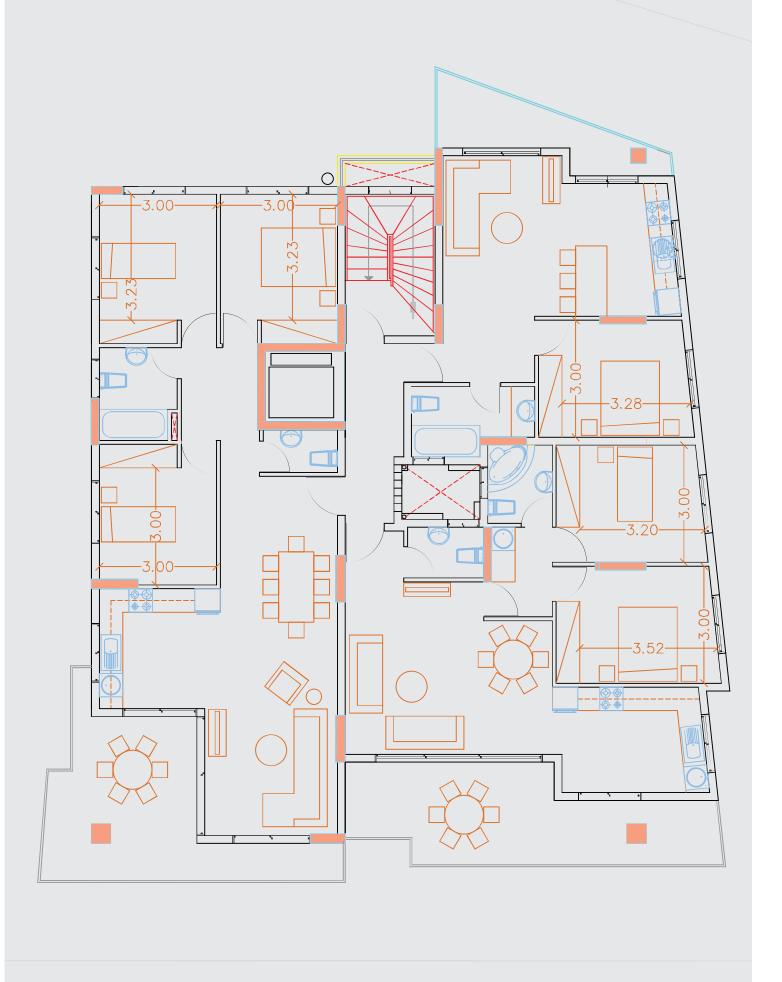

The building is a three story building consisting of 9 flats in total. Each floor has one 1-bed Flat, one 2-bed flat and one 3-bed flat. On the roof there is a provision for a roof garden to be used exclusively by the 3rd floor 2-bed and 3-bed apartments.

Each apartment has a storage room on the ground floor and a covered parking space.

First and Second Floor

Third Floor

**Ground Floor** 

| No.    | Floor           | Bed | WC | Net<br>Internal<br>Area<br>(m2) | Covered<br>Veranda<br>(m2) | Common<br>Areas<br>(m2) | Storage<br>(m2) | Total<br>(m2) | Price      |
|--------|-----------------|-----|----|---------------------------------|----------------------------|-------------------------|-----------------|---------------|------------|
| 101    | 1 <sup>st</sup> | 1   | 1  | 60                              | 7.8                        | 3.9                     | 3.0             | 64.7          | On Request |
| 102    | 1 <sup>st</sup> | 2   | 2  | 76                              | 20.4                       | 5.8                     | 3.0             | 104.2         | On Request |
| 103    | 1 <sup>st</sup> | 3   | 2  | 95                              | 19.6                       | 7.3                     | 3.0             | 124.9         | On Request |
| 201    | 2 <sup>nd</sup> | 1   | 1  | 60                              | 7.8                        | 3.9                     | 3.0             | 64.7          | On Request |
| 202    | 2 <sup>nd</sup> | 2   | 2  | 76                              | 20.4                       | 5.8                     | 3.0             | 104.2         | On Request |
| 203    | 2 <sup>nd</sup> | 3   | 2  | 95                              | 19.6                       | 7.3                     | 3.0             | 124.9         | On Request |
| 301    | 3 <sup>rd</sup> | 1   | 1  | 60                              | 7.8                        | 3.9                     | 3.0             | 64.7          | On Request |
| 302    | 3 <sup>rd</sup> | 2   | 2  | 76                              | 20.4                       | 5.8                     | 3.0             | 104.2         | On Request |
| 303    | 3 <sup>rd</sup> | 3   | 2  | 95                              | 19.6                       | 7.3                     | 3.0             | 124.9         | On Request |
| Total: |                 |     |    | 660                             | 143.4                      | 61                      | 27              | 881.4         |            |