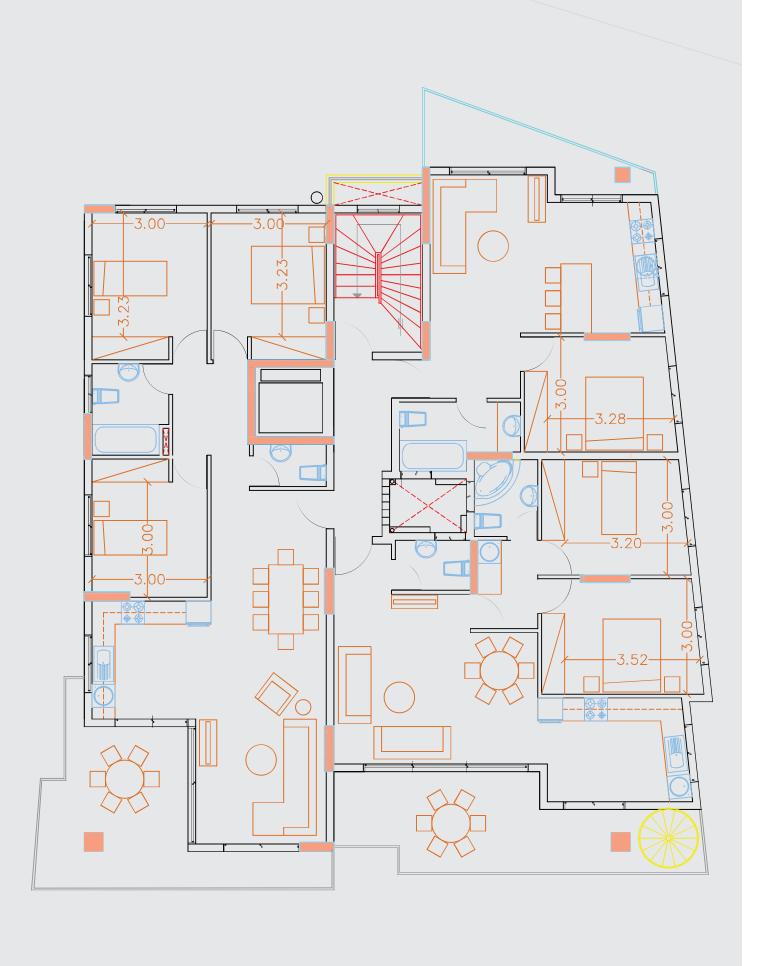

The building is a three story building consisting of 9 flats in total. Each floor has one 1-bed Flat, one 2-bed flat and one 3-bed flat. On the roof there is a provision for a roof garden to be used exclusively by the 3rd floor 2-bed and 3-bed apartments.

Each apartment has a storage room on the ground floor and a covered parking space.

First and Second Floor

Third Floor

**Ground Floor** 

| No.    | Floor           | Bed | WC | Net<br>Internal<br>Area<br>(m2) | Covered<br>Veranda<br>(m2) | Common<br>Areas<br>(m2) | Storage<br>(m2) | Total<br>(m2) | Price      |
|--------|-----------------|-----|----|---------------------------------|----------------------------|-------------------------|-----------------|---------------|------------|
| 101    | 1 <sup>st</sup> | 1   | 1  | 60                              | 7.8                        | 3.9                     | 3.0             | 64.7          | On Request |
| 102    | 1 <sup>st</sup> | 2   | 2  | 76                              | 20.4                       | 5.8                     | 3.0             | 104.2         | On Request |
| 103    | 1 <sup>st</sup> | 3   | 2  | 95                              | 19.6                       | 7.3                     | 3.0             | 124.9         | On Request |
| 201    | 2 <sup>nd</sup> | 1   | 1  | 60                              | 7.8                        | 3.9                     | 3.0             | 64.7          | On Request |
| 202    | 2 <sup>nd</sup> | 2   | 2  | 76                              | 20.4                       | 5.8                     | 3.0             | 104.2         | On Request |
| 203    | 2 <sup>nd</sup> | 3   | 2  | 95                              | 19.6                       | 7.3                     | 3.0             | 124.9         | On Request |
| 301    | 3 <sup>rd</sup> | 1   | 1  | 60                              | 7.8                        | 3.9                     | 3.0             | 64.7          | On Request |
| 302    | 3 <sup>rd</sup> | 2   | 2  | 76                              | 20.4                       | 5.8                     | 3.0             | 104.2         | On Request |
| 303    | 3 <sup>rd</sup> | 3   | 2  | 95                              | 19.6                       | 7.3                     | 3.0             | 124.9         | On Request |
| Total: |                 |     |    | 660                             | 143.4                      | 61                      | 27              | 881.4         |            |