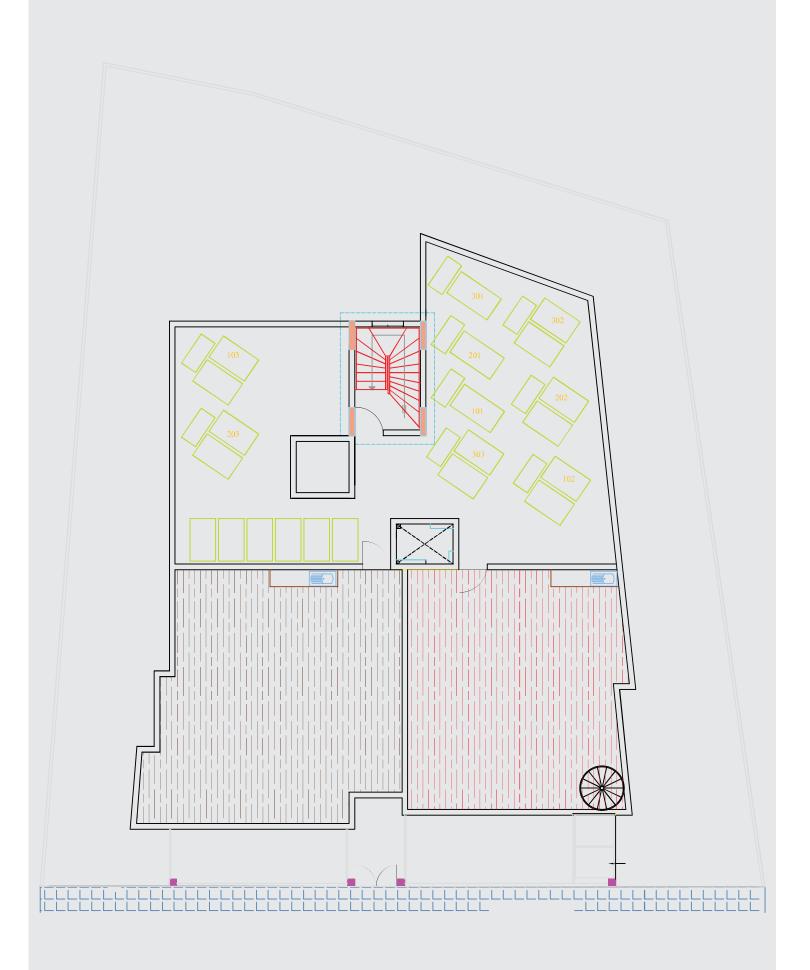

The building is a three story building consisting of 9 flats in total. Each floor has one 1-bed Flat, one 2-bed flat and one 3-bed flat. On the roof there is a provision for a roof garden to be used exclusively by the 3rd floor 2-bed and 3-bed apartments.

Each apartment has a storage room on the ground floor and a covered parking space.

First and Second Floor

Third Floor

**Ground Floor** 

| No.    | Floor           | Bed | WC | Net<br>Internal<br>Area<br>(m2) | Covered<br>Veranda<br>(m2) | Common<br>Areas<br>(m2) | Storage<br>(m2) | Total<br>(m2) | Price      |
|--------|-----------------|-----|----|---------------------------------|----------------------------|-------------------------|-----------------|---------------|------------|
| 101    | 1 <sup>st</sup> | 1   | 1  | 60                              | 7.8                        | 3.9                     | 3.0             | 64.7          | On Request |
| 102    | 1 <sup>st</sup> | 2   | 2  | 76                              | 20.4                       | 5.8                     | 3.0             | 104.2         | On Request |
| 103    | 1 <sup>st</sup> | 3   | 2  | 95                              | 19.6                       | 7.3                     | 3.0             | 124.9         | On Request |
| 201    | 2 <sup>nd</sup> | 1   | 1  | 60                              | 7.8                        | 3.9                     | 3.0             | 64.7          | On Request |
| 202    | 2 <sup>nd</sup> | 2   | 2  | 76                              | 20.4                       | 5.8                     | 3.0             | 104.2         | On Request |
| 203    | 2 <sup>nd</sup> | 3   | 2  | 95                              | 19.6                       | 7.3                     | 3.0             | 124.9         | On Request |
| 301    | 3 <sup>rd</sup> | 1   | 1  | 60                              | 7.8                        | 3.9                     | 3.0             | 64.7          | On Request |
| 302    | 3 <sup>rd</sup> | 2   | 2  | 76                              | 20.4                       | 5.8                     | 3.0             | 104.2         | On Request |
| 303    | 3 <sup>rd</sup> | 3   | 2  | 95                              | 19.6                       | 7.3                     | 3.0             | 124.9         | On Request |
| Total: |                 |     |    | 660                             | 143.4                      | 61                      | 27              | 881.4         |            |