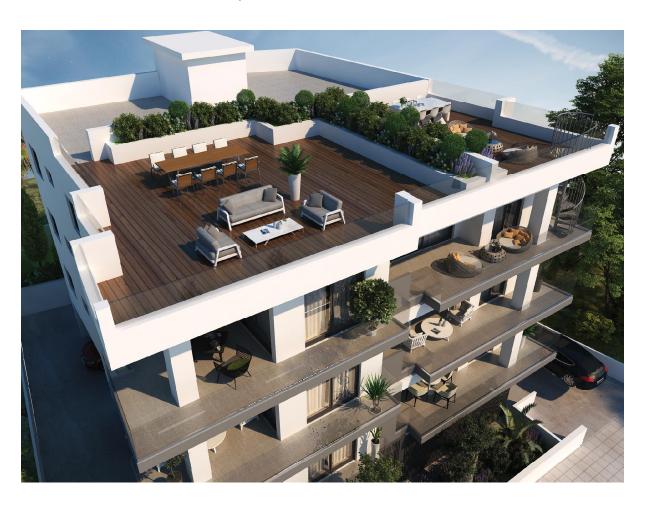

The building is a three story building consisting of 9 flats in total. Each floor has one 1-bed Flat, one 2-bed flat and one 3-bed flat. On the roof there is a provision for a roof garden to be used exclusively by the 3rd floor 2-bed and 3-bed apartments.