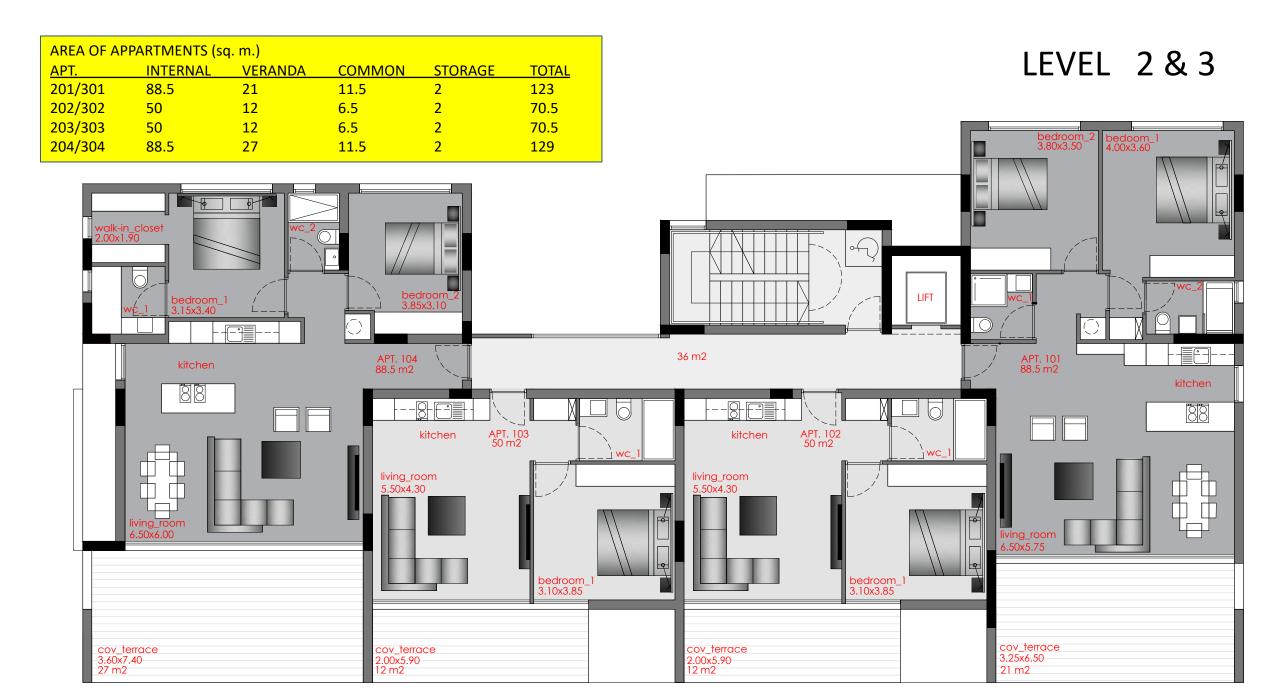

# AREA OF APPARTMENTS (sq. m.) LEVEL 1 INTERNAL APT. VERANDA COMMON STORAGE TOTAL 101 88.5 21 11.5 123 102 50 12 + 5 6.5 73.5 103 50 12 + 5 6.5 73.5 bedroom\_2 3.80x3.50 11.5 129 104 88.5 27 2 walk-in\_closet 2.00x1.90 bedroom\_2 3.85x3.10 LIFT 36 m2 APT. 104 88.5 m2 APT. 101 88.5 m2 kitchen kitchen 88 kitchen kitchen WC\_ living\_room 5.50x4.30 living\_room 5.50x4.30 living\_room 6.50x5.75 bedroom\_1 3.10x3.85 bedroom\_1 3.10x3.85

uncov\_terrace 2.00x2.35 4.7 m2

cov\_terrace

2.00x5.90 12 m2

cov\_terrace 3.60x7.40

27 m2

cov\_terrace 2.00x5.90 12 m2 cov\_terrace

3.25x6.50

21 m2

uncov\_terrace 2.00x2.35

4.7 m2

PAVEMENT ROAD

# Technical Specifications

| Floor | Flat Number | Bedrooms | Internal Area<br>per Flat<br>(Sq. M.) | Covered<br>Veranda<br>(Sq. M.) | Uncovered<br>Veranda<br>(Sq. M.) | Common<br>Areas<br>(Sq. M.) | Storage<br>(Sq. M.) | Total<br>Area<br>(Sq. M.) | Price and<br>Availability |
|-------|-------------|----------|---------------------------------------|--------------------------------|----------------------------------|-----------------------------|---------------------|---------------------------|---------------------------|
| 1     | 101         | 2        | 88.5                                  | 21.0                           | 0.0                              | 11.5                        | 2.0                 | 123.0                     | Please contact us         |
| 1     | 102         | 1        | 50.0                                  | 12.0                           | 5.0                              | 6.5                         | 0.0                 | 73.5                      | Please contact us         |
| 1     | 103         | 1        | 50.0                                  | 12.0                           | 5.0                              | 6.5                         | 0.0                 | 73.5                      | Please contact us         |
| 1     | 104         | 2        | 88.5                                  | 27.0                           | 0.0                              | 11.5                        | 2.0                 | 129.0                     | Please contact us         |
| 2     | 201         | 2        | 88.5                                  | 21.0                           | 0.0                              | 11.5                        | 2.0                 | 123.0                     | Please contact us         |
| 2     | 202         | 1        | 50.0                                  | 12.0                           | 0.0                              | 6.5                         | 2.0                 | 70.5                      | Please contact us         |
| 2     | 203         | 1        | 50.0                                  | 12.0                           | 0.0                              | 6.5                         | 2.0                 | 70.5                      | Please contact us         |
| 2     | 204         | 2        | 88.5                                  | 27.0                           | 0.0                              | 11.5                        | 2.0                 | 129.0                     | Please contact us         |
| 3     | 301         | 2        | 88.5                                  | 21.0                           | 0.0                              | 11.5                        | 2.0                 | 123.0                     | Please contact us         |
| 3     | 302         | 1        | 50.0                                  | 12.0                           | 0.0                              | 6.5                         | 2.0                 | 70.5                      | Please contact us         |
| 3     | 303         | 1        | 50.0                                  | 12.0                           | 0.0                              | 6.5                         | 2.0                 | 70.5                      | Please contact us         |
| 3     | 304         | 2        | 88.5                                  | 27.0                           | 0.0                              | 11.5                        | 2.0                 | 129.0                     | Please contact us         |