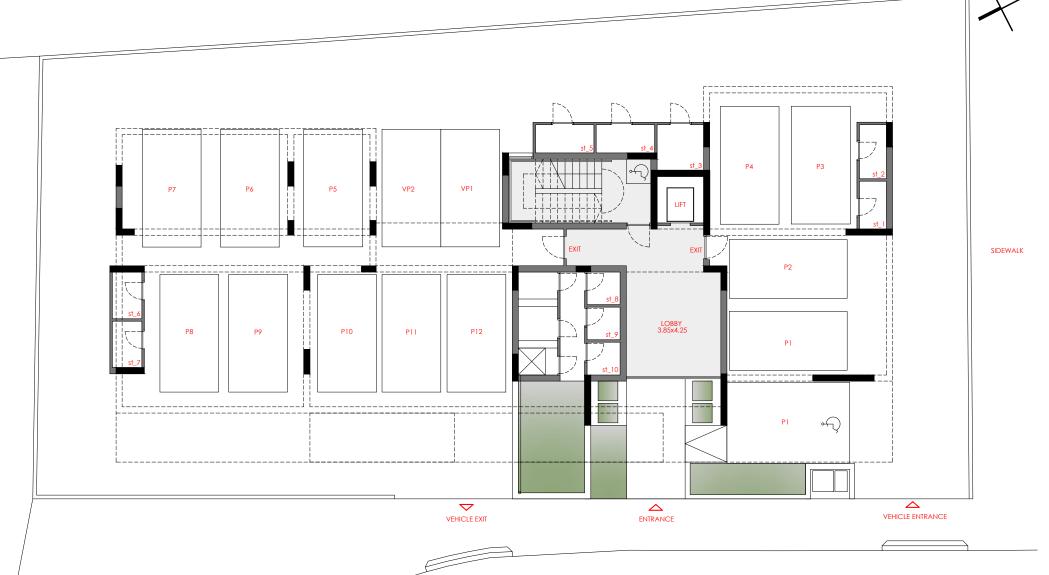

# Parking and Storage

1 covered Parking space for each apartment. Storage Rooms for 10 of the flats located on the ground floor