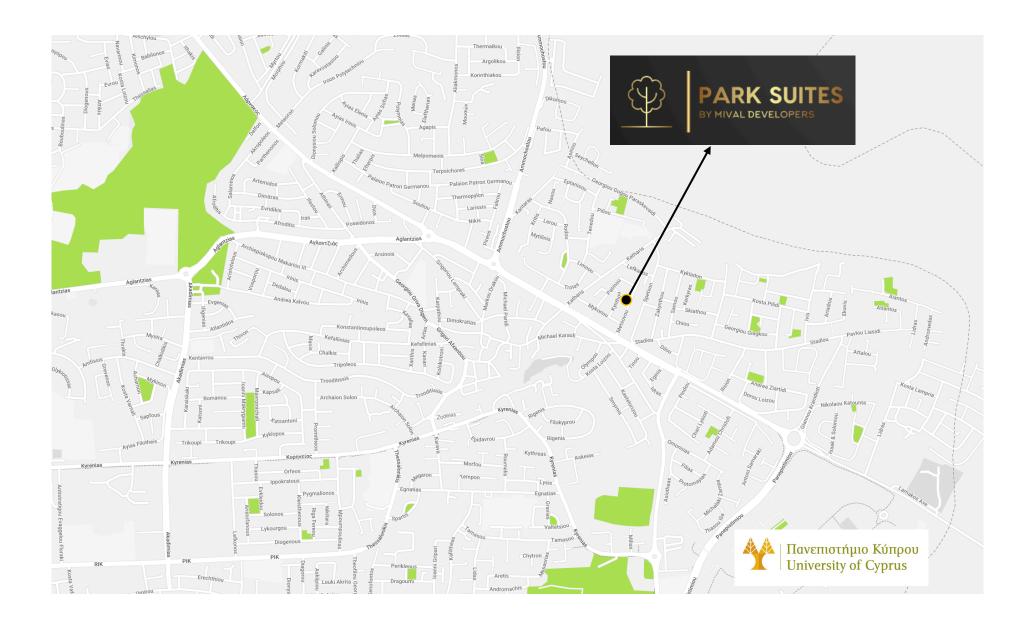

# **LOCATION**

Park Suites is positioned in a very quiet street in the municipality of Aglantzia offering easy access to the center of Nicosia and the major roadways and the exit from Nicosia.

The development is conveniently located close to many amenities and The University of Cyprus which is 1.3Km away and can be reached on foot.

It is also very close to the Athalassas Park