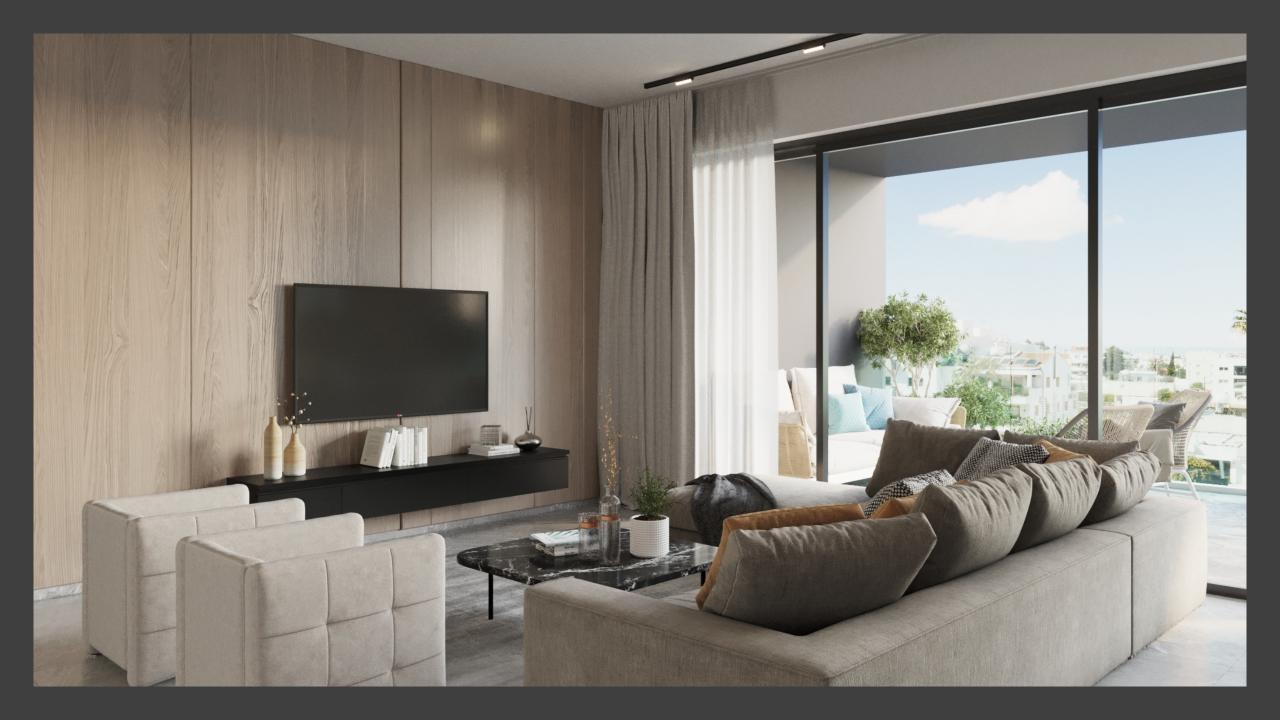

## Floor and Wall Material

- High Quality Ceramic tiles of European origin placed throughout the apartments in the living rooms, kitchen, bathrooms, and external areas
- Laminate Wood floor of European origin placed in the Bedrooms