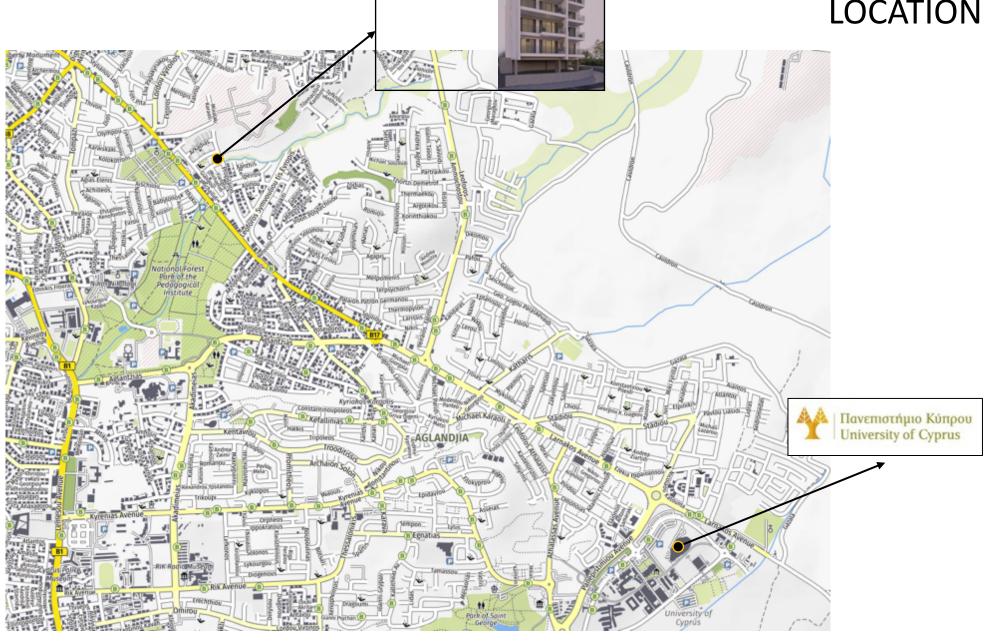

**LOCATION** 

PARK VIEW has the benefit of a great location in a quiet street in the municipality of Nicosia offering easy access to the city center, the major roadways and the exit from Nicosia.

The development is conveniently located close to many amenities and The University of Cyprus.

Opposite the project there is a public green park that adds to the advantages of this location of the building.

It is also very close to Akademias park and the Athalassas Park.

**PARK VIEW**