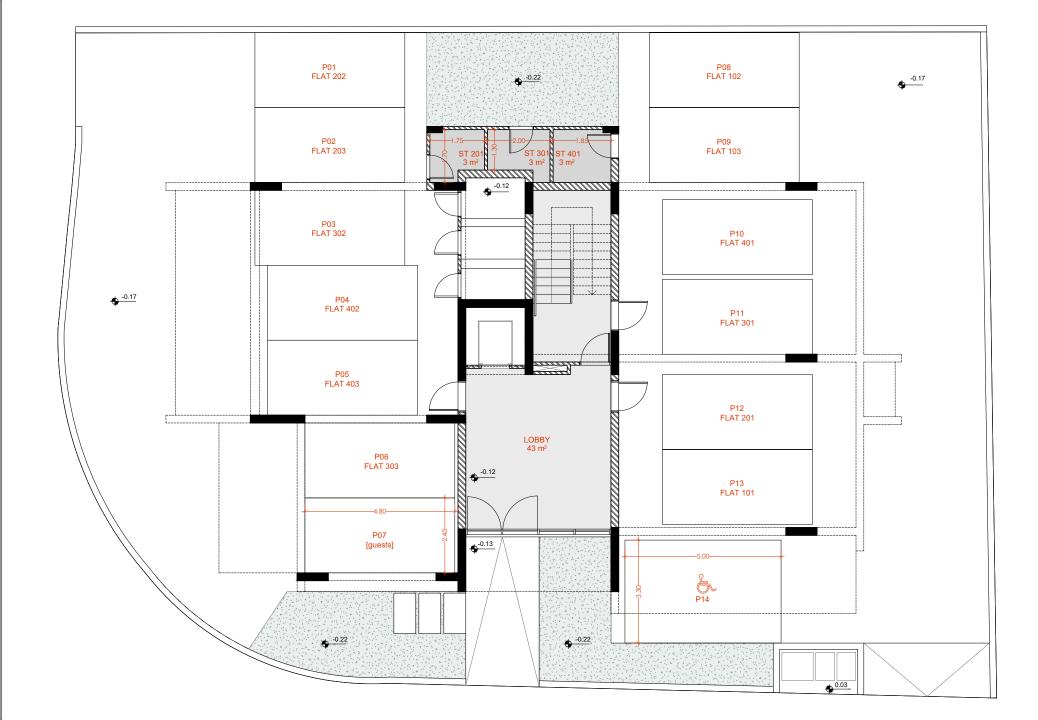

# GROUND FLOOR

#### Parking and Storage

1 Parking space for each apartment. Storage Rooms for 3 of the two bedroom flats located on the ground floor