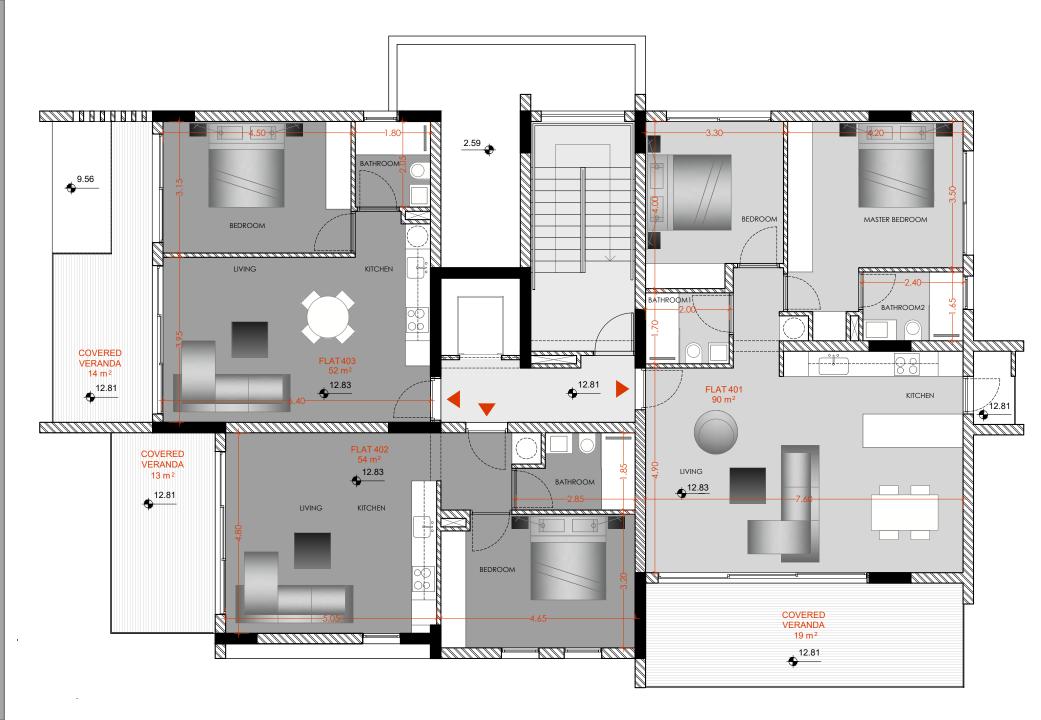

|     | 2-BED | INTERNAL<br>90 | VERANDA<br>19 |
|-----|-------|----------------|---------------|
| 302 | 1-BED | 54             | 13            |
| 303 | 1-BED | 52             | 19            |

| APT. |       | INTERNAL | VERANDA |
|------|-------|----------|---------|
| 401  | 2-BED | 90       | 19      |
| 402  | 1-BED | 54       | 13      |
| 403  | 1-BED | 52       | 14      |