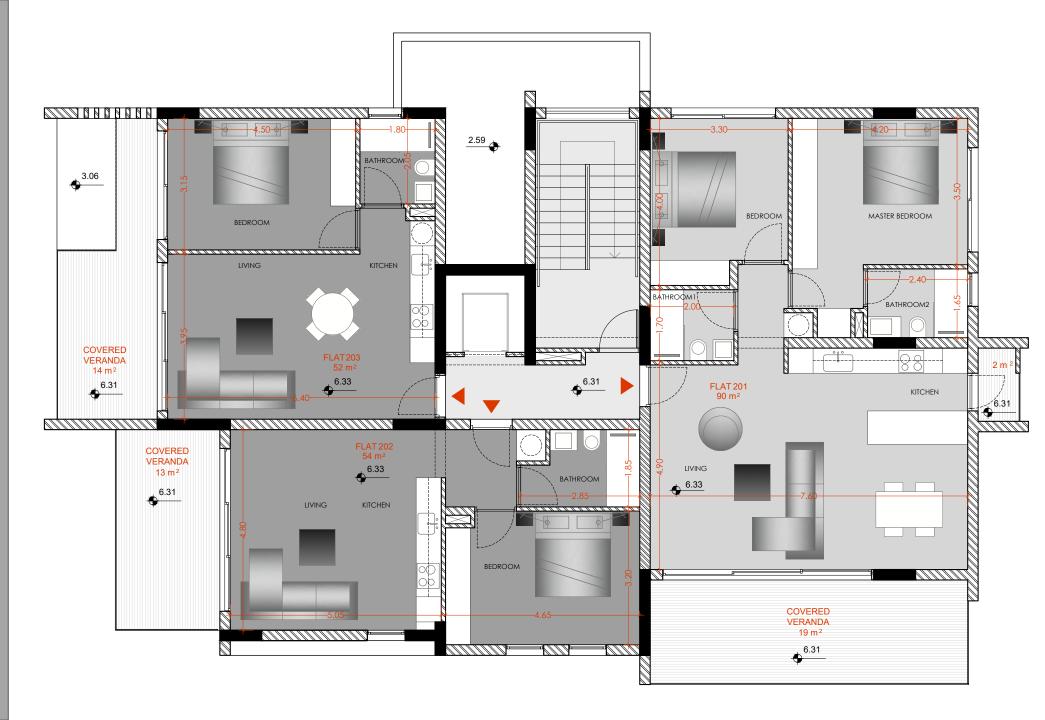

|     |       | INTERNAL |    |
|-----|-------|----------|----|
| 101 | 2-BED | 90       | 19 |
| 102 | 1-BED | 54       | 13 |
| 103 | 1-BED | 52       | 19 |

|     | 2-BED | INTERNAL<br>90 | VERANDA<br>19 |
|-----|-------|----------------|---------------|
|     | 1-BED |                | 13            |
| 203 | 1-BED | 52             | 14            |

# Technical Specifications

| Floor | Flat Number | Bedrooms | Internal Area<br>per Flat<br>(Sq. M.) | Covered<br>Veranda<br>(Sq. M.) | Uncovered<br>Veranda<br>(Sq. M.) | Common<br>Areas<br>(Sq. M.) | Storage<br>(Sq. M.) | Total<br>Area<br>(Sq. M.) | Price and<br>Availability |
|-------|-------------|----------|---------------------------------------|--------------------------------|----------------------------------|-----------------------------|---------------------|---------------------------|---------------------------|
| 1     | 101         | 2        | 90.0                                  | 19.0                           | 0.0                              | 10.5                        | 0.0                 | 119.5                     | Please contact us         |
| 1     | 102         | 1        | 54.0                                  | 13.0                           | 0.0                              | 6.5                         | 0.0                 | 73.5                      | Please contact us         |
| 1     | 103         | 1        | 52.0                                  | 14.0                           | 5.0                              | 6.0                         | 0.0                 | 77.0                      | Please contact us         |
| 2     | 201         | 2        | 90.0                                  | 19.0                           | 0.0                              | 10.5                        | 3.0                 | 122.5                     | Please contact us         |
| 2     | 202         | 1        | 54.0                                  | 13.0                           | 0.0                              | 6.5                         | 0.0                 | 73.5                      | Please contact us         |
| 2     | 203         | 1        | 52.0                                  | 14.0                           | 0.0                              | 6.0                         | 0.0                 | 72.0                      | Please contact us         |
| 3     | 301         | 2        | 90.0                                  | 19.0                           | 0.0                              | 10.5                        | 3.0                 | 122.5                     | Please contact us         |
| 3     | 302         | 1        | 54.0                                  | 13.0                           | 0.0                              | 6.5                         | 0.0                 | 73.0                      | Please contact us         |
| 3     | 303         | 1        | 52.0                                  | 14.0                           | 5.0                              | 6.0                         | 0.0                 | 77.0                      | Please contact us         |
| 4     | 401         | 2        | 90.0                                  | 19.0                           | 0.0                              | 10.5                        | 3.0                 | 122.5                     | Please contact us         |
| 4     | 402         | 1        | 54.0                                  | 13.0                           | 0.0                              | 6.5                         | 0.0                 | 73.5                      | Please contact us         |
| 4     | 403         | 1        | 52.0                                  | 14.0                           | 0.0                              | 6.0                         | 0.0                 | 72.0                      | Please contact us         |