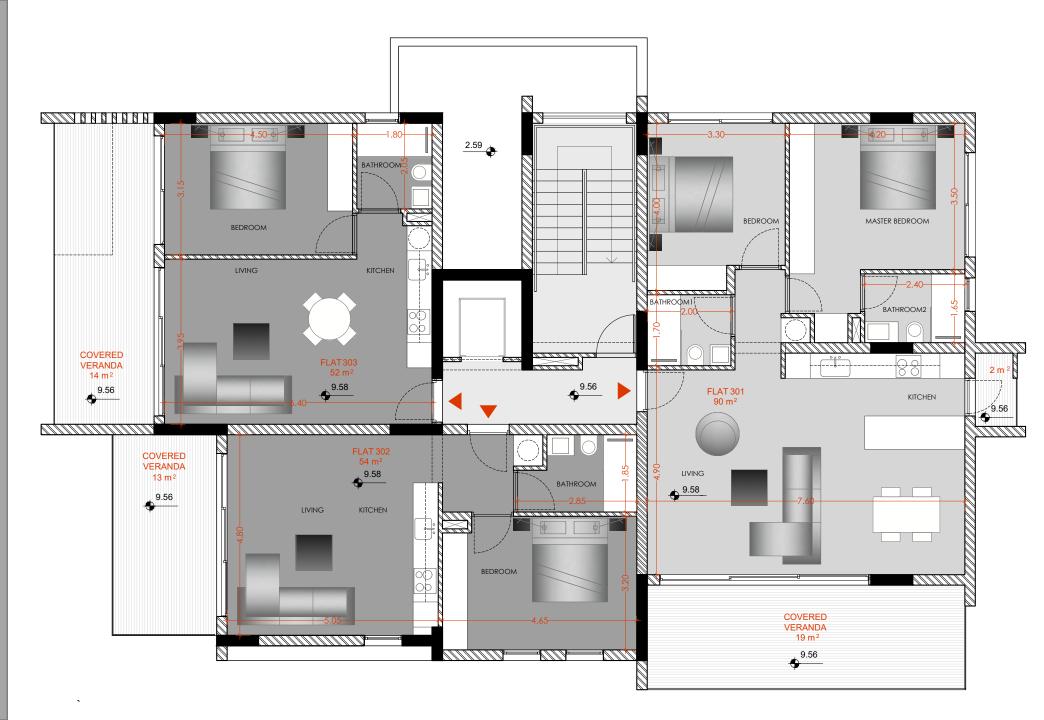

|     | 2-BED | INTERNAL<br>90 | VERANDA<br>19 |
|-----|-------|----------------|---------------|
| 302 | 1-BED | 54             | 13            |
| 303 | 1-BED | 52             | 19            |

| APT. |       | INTERNAL | VERANDA |
|------|-------|----------|---------|
| 401  | 2-BED | 90       | 19      |
| 402  | 1-BED | 54       | 13      |
| 403  | 1-BED | 52       | 14      |