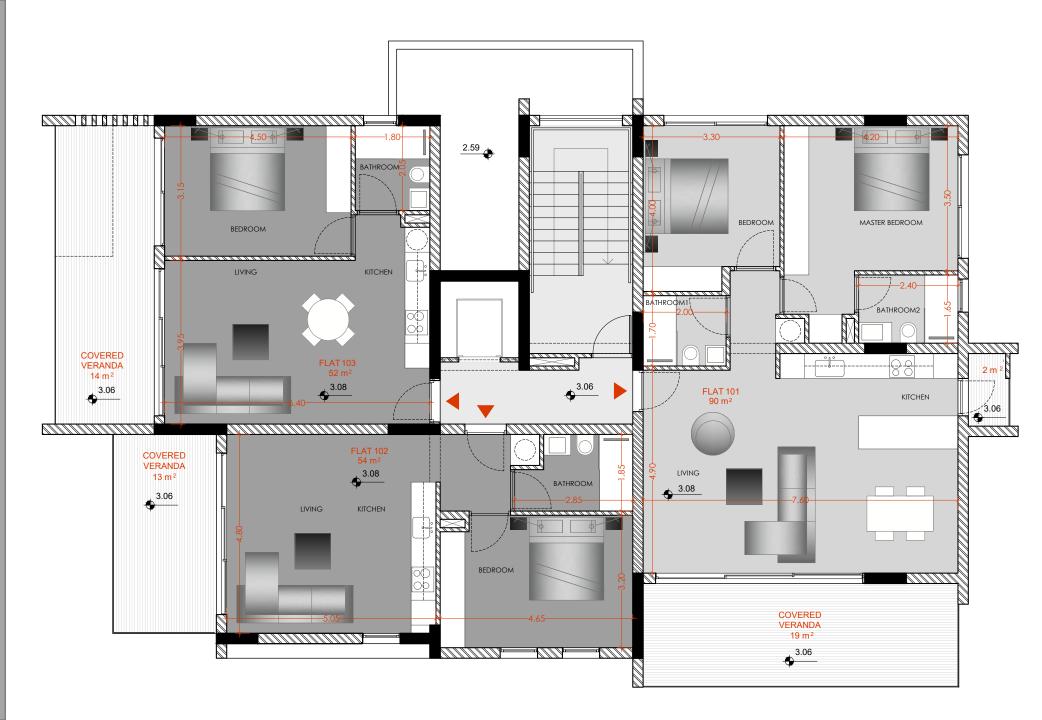

|     |       | INTERNAL |    |
|-----|-------|----------|----|
| 101 | 2-BED | 90       | 19 |
| 102 | 1-BED | 54       | 13 |
| 103 | 1-BED | 52       | 19 |

|     | 2-BED | INTERNAL<br>90 | VERANDA<br>19 |
|-----|-------|----------------|---------------|
|     | 1-BED |                | 13            |
| 203 | 1-BED | 52             | 14            |

# Technical Specifications

| Floor | Flat Number | Bedrooms | Internal Area<br>per Flat<br>(Sq. M.) | Covered<br>Veranda<br>(Sq. M.) | Uncovered<br>Veranda<br>(Sq. M.) | Common<br>Areas<br>(Sq. M.) | Storage<br>(Sq. M.) | Total<br>Area<br>(Sq. M.) | Price and<br>Availability |
|-------|-------------|----------|---------------------------------------|--------------------------------|----------------------------------|-----------------------------|---------------------|---------------------------|---------------------------|
| 1     | 101         | 2        | 90.0                                  | 19.0                           | 0.0                              | 10.5                        | 0.0                 | 119.5                     | Please contact us         |
| 1     | 102         | 1        | 54.0                                  | 13.0                           | 0.0                              | 6.5                         | 0.0                 | 73.5                      | Please contact us         |
| 1     | 103         | 1        | 52.0                                  | 14.0                           | 5.0                              | 6.0                         | 0.0                 | 77.0                      | Please contact us         |
| 2     | 201         | 2        | 90.0                                  | 19.0                           | 0.0                              | 10.5                        | 3.0                 | 122.5                     | Please contact us         |
| 2     | 202         | 1        | 54.0                                  | 13.0                           | 0.0                              | 6.5                         | 0.0                 | 73.5                      | Please contact us         |
| 2     | 203         | 1        | 52.0                                  | 14.0                           | 0.0                              | 6.0                         | 0.0                 | 72.0                      | Please contact us         |
| 3     | 301         | 2        | 90.0                                  | 19.0                           | 0.0                              | 10.5                        | 3.0                 | 122.5                     | Please contact us         |
| 3     | 302         | 1        | 54.0                                  | 13.0                           | 0.0                              | 6.5                         | 0.0                 | 73.0                      | Please contact us         |
| 3     | 303         | 1        | 52.0                                  | 14.0                           | 5.0                              | 6.0                         | 0.0                 | 77.0                      | Please contact us         |
| 4     | 401         | 2        | 90.0                                  | 19.0                           | 0.0                              | 10.5                        | 3.0                 | 122.5                     | Please contact us         |
| 4     | 402         | 1        | 54.0                                  | 13.0                           | 0.0                              | 6.5                         | 0.0                 | 73.5                      | Please contact us         |
| 4     | 403         | 1        | 52.0                                  | 14.0                           | 0.0                              | 6.0                         | 0.0                 | 72.0                      | Please contact us         |